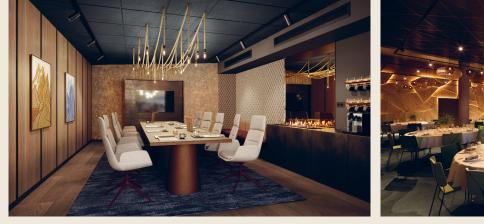

## Let us cater for your Arctic meeting!

The Dock 69°39 by Scandic will have a state-of-the-art meeting room department with modern conference facilities for up to 250 people in connection with a pleasant breakout area. The meeting facilities consist of several smaller and flexible meeting rooms, in addition to a larger hall, the Dockyard Main Hall, with capacity for up to 200 people. We strive to elevate your Arctic adventure, no matter how big or small your event may be.

Welcome to an extraordinary meeting experience!