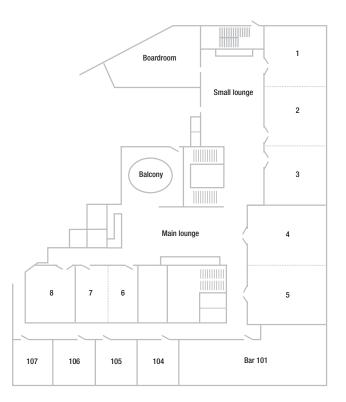

## Scandic

| Name      | m <sup>2</sup> | U–shaped | Classroom | Boardroom | Theatre |
|-----------|----------------|----------|-----------|-----------|---------|
| 1, 2, 3   | 50             | 20       | 32        | 16        | 50      |
| 4,5       | 65             | 20       | 32        | 16        | 60      |
| 1+2, 4+5  | 100            | 40       | 64        | 32        | 120     |
| 1+2+3     | 150            |          | 96        |           | 200     |
| 4+5       | 130            | 40       | 64        | 32        | 120     |
| 6         | 25             |          | 12        | 12        | 20      |
| 7         | 30             |          | 14        | 12        | 20      |
| 6+7       | 55             | 20       | 26        |           | 50      |
| 8         | 45             | 16       | 20        | 12        | 40      |
| Boardroom | 65             |          |           | 22        |         |