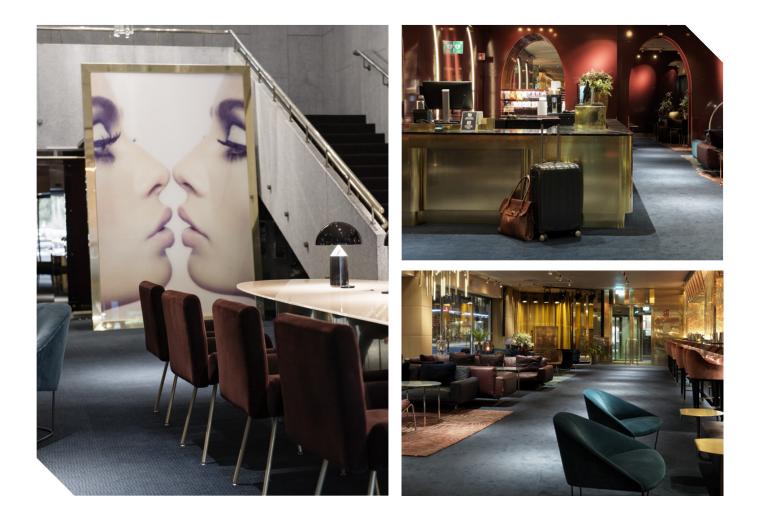

## WELCOME TO SCANDIC ANGLAIS

Scandic Anglais is located in the heart of Stockholm, right by buzzing Stureplan and leafy Humlegården park. The local area is a dream for shoppers and the hub of Stockholm's nightlife. Getting around is easy – the metro, buses and ferries are all within a short walk of the hotel.

Enjoy the Stureplan buzz at our popular Bar Anglais, a great place for laptop work, classic bar meals, music, lively after—work drinks or informal meetings. In addition to its two regular bars, the hotel also opens up its roof terrace in the summer, providing views of the city skyline and the National Library.